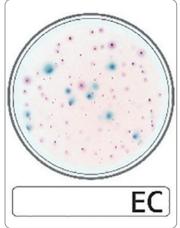

## **Compact Dry**

CompactDry EC enables both detections of Coliforms and E.coli on a single plate, plus the result will be done in 24hours because the plate is developed on Chromogenic Enzyme Substrate Medium.

| Milk, Beverage, Meat |  |  |
|----------------------|--|--|
| Rapid                |  |  |
| Coliforms & E.coli   |  |  |
| CompactDry EC        |  |  |
| Negative/ Positive   |  |  |

E.coli; blue Coliforms; red